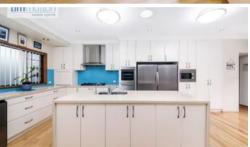

## SPACIOUS FAMILY HOME

This split level home boasting extensive renovations including a brand new fully equipped entertainer's kitchen is sure to lease quickly.

Features of this home we love include;

- 4 light filled bedrooms
- 3 full bathrooms
- Ensuite off main, parents retreat, bedroom & walk in robe
- Brand new kitchen with Ceaser stone benchtops. Pigeon pair fridge/freezer, intergrated microwave and wall mounted TV included (new dishwasher being installed prior to tenancy)
- Large open plan lounge room & separate dining room
- Air conditioned throughout
- Pergola with Eco-deck flooring great for entertaining
- Low maintenance gardens with drive through access to back yard
- Lock up garage, carport for 3 cars plus additional parking for 4 more vehicles