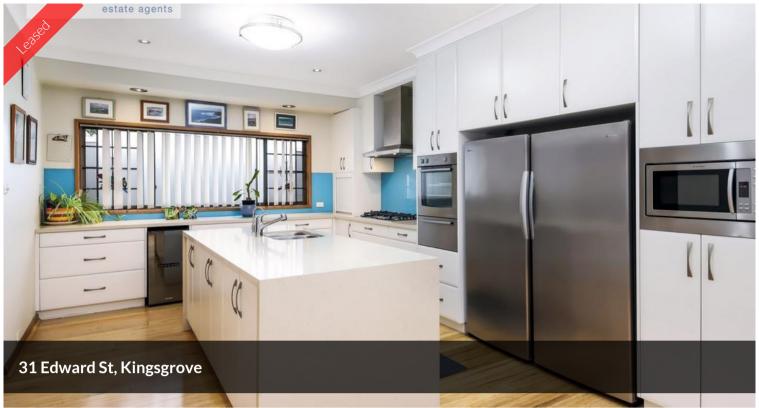

## SPACIOUS FAMILY HOME

This split level home boasting extensive renovations including a brand new fully equipped entertainer's kitchen is sure to lease quickly.

Features of this home we love include;

- 4 light filled bedrooms
- 3 full bathrooms
- Ensuite off main, parents retreat, bedroom & walk in robe
- Brand new kitchen with Ceaser stone benchtops. Pigeon pair fridge/freezer, intergrated microwave and wall mounted TV included (new dishwasher being installed prior to tenancy)
- Large open plan lounge room & separate dining room
- Air conditioned throughout
- Pergola with Eco-deck flooring great for entertaining
- Low maintenance gardens with drive through access to back yard
- Lock up garage, carport for 3 cars plus additional parking for 4 more vehicles