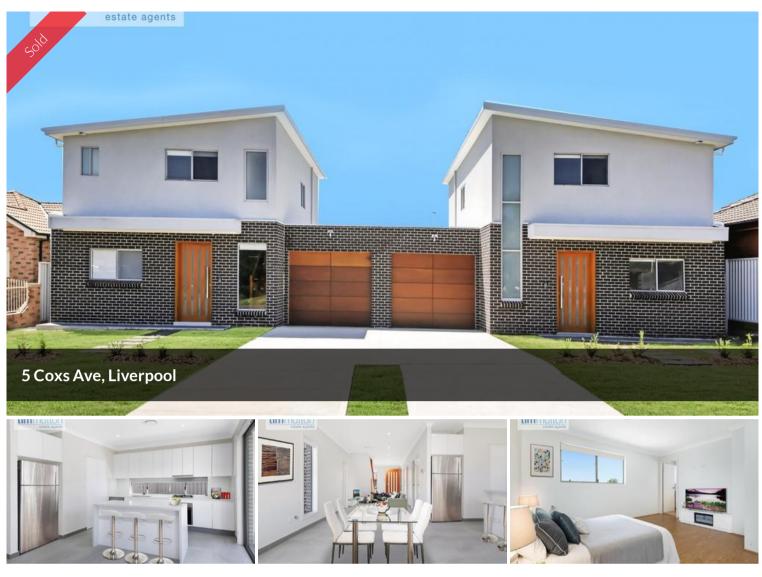

## BRAND NEW LUXURY IN LIVERPOOL

Situated in an ultra-convenient position only minutes from Liverpool CBD, are these two new sleek duplexs offering a desirable low-maintenance lifestyle, these spacious homes present the perfect opportunity for the growing family & astute investor.

Features of these properties we love include:

- Open flowing floor plan featuring an abundance of natural light
- Ultra modern kitchen featuring stone bench tops and ample cupboard space
- Quality Gas stainless cooking aplliance plus diswasher
- Modern main bathroom with quality finishes and freestanding bath
- Large master bedroom with ensuite & walk in robe
- Built in to all other rooms
- Large lockup garage with internal access
- Ducted air-conditioning throughout and low-maintenance rear yard
- Timber flooring to upstairs level while downstairs level features luxury porcelain tiles
- Intercom security & alarm system
- Complete privacy with garage being the only common wall