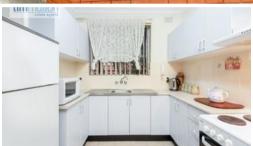

The Highlight features of property include:

- Two Spacious bedrooms, both with built in robes
- Modern kitchen with ample cupboard & benchtop space
- Generous sized combined lounge & family rooms
- Polished timber floors throughout, tiles to kitchen
- North facing sunny balcony
- Renovated bathroom with separate shower & bath
- Internal Laundry & Carspace