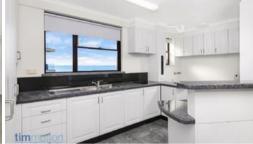

- First floor apartment with spacious light filled interiors
- 2 bedrooms + separate study / office
- Large master bedroom with built-in wardrobes and ensuite
- Second bedroom with main bathroom
- Spacious kitchen with ample storage, bench space and incredible ocean views
- Generous open plan living, sitting and dining rooms
- Sun-drenched balcony
- Single lock up garage with internal lift access
- Direct access at your door step to beaches, ocean pools, Shelly Park & a short stroll to public transport, restaurants & Cafes.