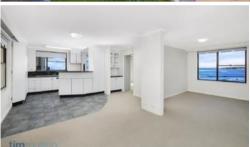

- First floor apartment with spacious light filled interiors
- 2 bedrooms + separate study / office
- Large master bedroom with built-in wardrobes and ensuite
- Second bedroom with main bathroom
- Spacious kitchen with ample storage, bench space and incredible ocean views
- Generous open plan living, sitting and dining rooms
- Sun-drenched balcony
- Single lock up garage with internal lift access
- Direct access at your door step to beaches, ocean pools, Shelly Park & a short stroll to public transport, restaurants & Cafes.