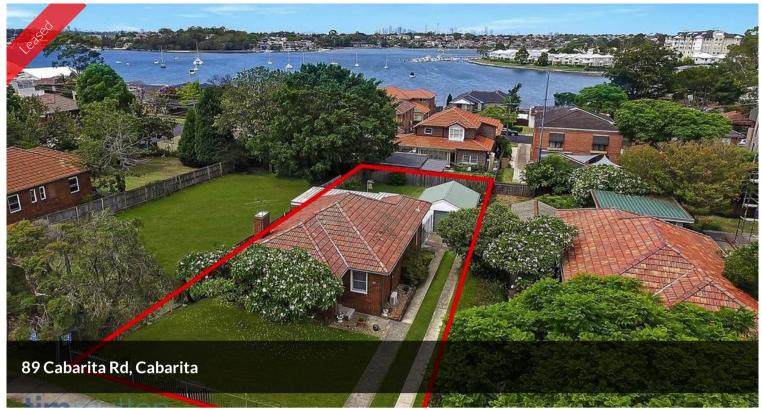

## WELL PRESENTED FAMILY HOMF

This family home is located only a short stroll away from the ferry to the CBD and Parramatta.

Features of this home also include;

- 3 bedrooms
- Large kitchen with gas appliances
- Bathroom with bath tub & Separate toilet
- Sunny family room
- 3 x Split system air conditioners
- Internal laundry
- Spacious garage
- Large well manicured back yard
- Bus stop at front door

Also close to Mortlake Ferry, Golf Courses, Parks, Swimming Pools, Concord village shops, cafes and restaurants and good primary schools. It's also central to shopping centres, including Rhodes, Westfields Burwood and DFO Homebush.

Price LEASED
Property Type rental
Property ID 62
Land Area 586 m2