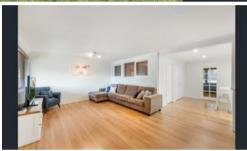

- Spacious open plan kitchen with stainless appliances & island bench top
- Built in robes to all 4 bedrooms
- Large family room overlooking covered out door entertainment deck
- Formal lounge & separate meals area
- Polished timber floors & ducted Air Conditioning
- 2nd toilet in laudnry
- Block out shutters to all rooms
- Single lock up garage