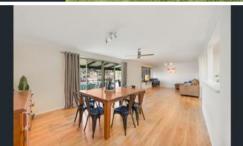

- Spacious open plan kitchen with stainless appliances & island bench top
- Built in robes to all 4 bedrooms
- Large family room overlooking covered out door entertainment deck
- Formal lounge & separate meals area
- Polished timber floors & ducted Air Conditioning
- 2nd toilet in laudnry
- Block out shutters to all rooms
- Single lock up garage