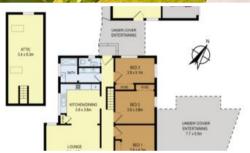

## SPACIOUS FAMILY HOME WITH SELF CONTAINED RETREAT

With another hot summer just around the corner, an inspection of this entertainers delight is certainly a must do. Positioned in a quiet street and surrounded by beautifully maintained homes, this ideal family residence consists of 3 large bedrooms with built in robes & a 4th bedroom in the detached self contained retreat.

Other features of the home we love include:

- Polished timber floors & slate tiling throughout
- Main bathroom with separate toilet
- Stainless steel appliances including Dishwasher
- Air conditioning & Combustion Fire place
- Double lock up garage
- Access to 7m x 3.5 Attic