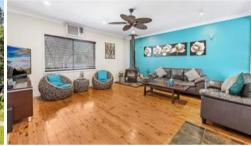

Inside the home offers open plan living with updated kitchen flowing on to the dining and lounge room area. The backyard offers 2 separate entertaining areas, one contemporary and the other a Balinese inspired paradise.

Other features of the home we love include:

- Polished timber floors & slate tiling throughout
- Main bathroom with separate toilet
- Stainless steel appliances including Dishwasher
- Air conditioning & Combustion Fire place
- Double lock up garage
- Access to 7m x 3.5 Attic