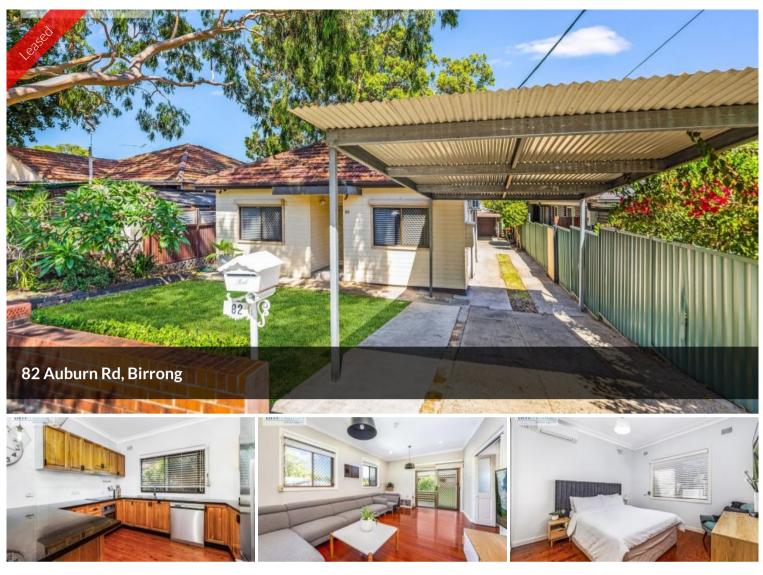

## BEAUTIFULLY PRESENTED FAMILY HOME

This perfectly positioned 3 bedroom home would love a new family.

Features include;

- 3 generous sized bedrooms with built in wardrobes
- Beautifully presented main bathroom
- Additional toilet and shower in recently renovated laundry (includes dryer)
- Well appointed kitchen including dishwasher and plenty of cupboard space
- Separate dining area
- Wooden floor boards throughout
- Split system air conditioner in each bedroom
- Double garage and 3 carports with the ability to drive through to the backyard
- Easy to maintain lawns and gardens

Walking distance to Birrong local shops, Birrong Train Station and a bus stop on your doorstep. The family friendly Muluga Park is located around the corner and has a lovely boardwalk for those leisurely walks with the family. For those exercise enthusiasts the park includes gym equipment. Close proximity to Birrong Sports Club and RSL and a short drive to Regents Park shopping centre.