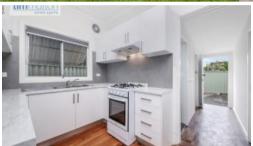

The features of the main home include:

- 3 generous sized bedrooms
- Fully renovated kitchen with gas cooking appliances
- Polished timber floors
- Tidy bathroom with separate toilet
- Reverse Cycle Air Conditioning
- Ample off street parking including carport