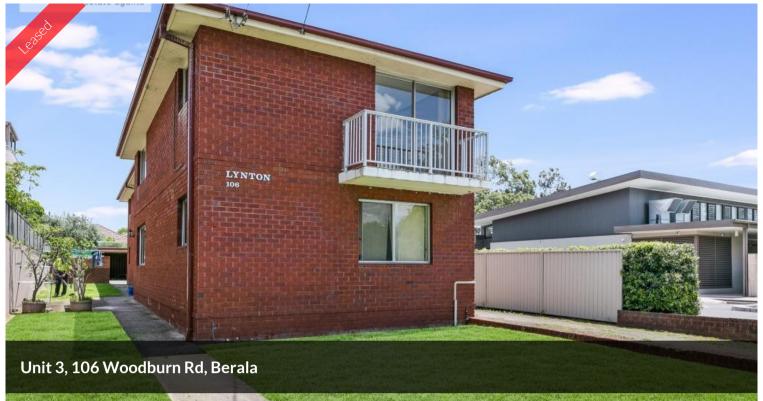

## CLEAN. SPACIOUS & CONVENIENT LOCATION

Positioned on the first floor in small quiet complex of just 4 units.

Standout features include;

- 2 Spacious bedrooms with balcony to main bedroom
- Modern kitchen with electric cooking
- Renovated bathroom
- Tiled floors throughout
- Undercover carspace
- NBN ready
- Water usage included

Located only a short walk to Berala train station, local shops, restuarants, cafes & local schools.

The above information provided has been furnished to us by the vendor/s. We have not verified whether or not that information is accurate and do not have any belief in one way or the other in its accuracy. We do not accept any responsibility to any person for its accuracy and do no more than pass it on. All interested parties should make and rely upon their own inquiries in order to determine whether or not this information is in fact accurate.