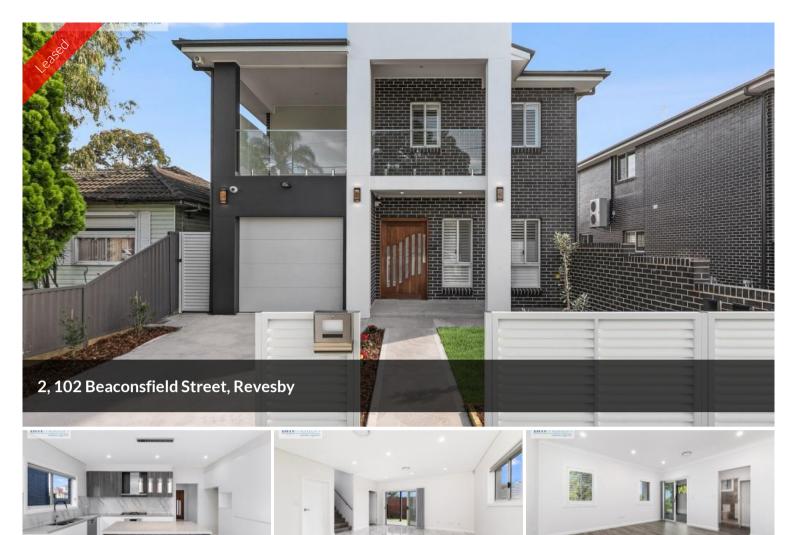

## BRAND NEW LUXURY HOME

This beautifully presented home is equipped with high end appliances, luxury finishes and ample storage throughout;

Other features we love include:

- Modern kitchen with island bench, gas cooktop and ample cupboard space
- Open plan family room adjoining kitchen plus separate living area
- Master bedroom features ensuite, walk in wardrobe and private balcony
- Generous light filled bedrooms with built in wardrobes
- Main bathroom appointed with sleek freestanding bath
- Separate shower and toilet within internal laundry
- Alfresco area and easy to maintain generous sized courtyard
- Ducted air conditioning
- Tiled living arrears, hybrid flooring in bedrooms
- Tandem Garage
- Video Security Intercom
- NBN ready

Conveniently located close to public transport, shops, cafes, sort after schools and easy access to greater Sydney via the M5 motorway.

The above information provided has been furnished to us by the vendor/s. We have not verified whether or not that information is accurate and do not have any belief in one way or the other in its accuracy. We do not accept any responsibility to any person for its accuracy and do no more than pass it on. All interested parties should make and rely upon their own inquiries in order to determine whether or not this information is in fact accurate.