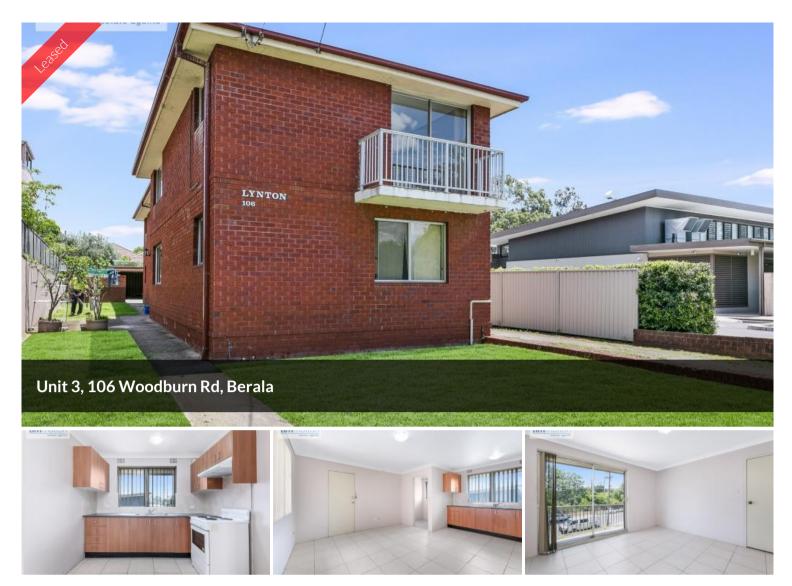

## CLEAN, SPACIOUS & CONVENIENT LOCATION

Positioned on the first floor in small quiet complex of just 4 units.

Standout features include;

- 2 Spacious bedrooms with balcony to main bedroom
- Modern kitchen with electric cooking
- Renovated bathroom
- Tiled floors throughout
- Undercover carspace
- NBN ready
- Water usage included

Located only a short walk to Berala train station, local shops, restuarants, cafes & local schools.

The above information provided has been furnished to us by the vendor/s. We have not verified whether or not that information is accurate and do not have any belief in one way or the other in its accuracy. We do not accept any responsibility to any person for its accuracy and do no more than pass it on. All interested parties should make and rely upon their own inquiries in order to determine whether or not this information is in fact accurate.