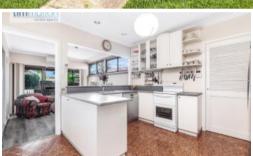

Highlights of the home include:

- Three light filled bedrooms, with mirrored built-in-robes
- Expansive kitchen with walk in pantry, dishwasher, electric cooking appliances & a abundance of cupboard & benchtop space
- Stylish bathroom plus a 2nd toilet
- Gas hot water & cooking appliances can be converted to natural gas
- Separate lounge & dining room, plus study room
- Combination of polish timber, tiles & vinyl floor board throughout
- Sundrenched family room overlooking covered outdoor entertainment area & sparkling inground swimming pool
- 2 x Reverse Cycle air conditioners
- Single lock up garage & carport to accommodate upto 4 vehicles
- Level front & rear yards with established gardens