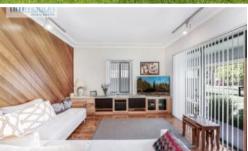

Highlights of the home include:

- Three light filled bedrooms, with mirrored built-in-robes
- Expansive kitchen with walk in pantry, dishwasher, electric cooking appliances & a abundance of cupboard & benchtop space
- Stylish bathroom plus a 2nd toilet
- Gas hot water & cooking appliances can be converted to natural gas
- Separate lounge & dining room, plus study room
- Combination of polish timber, tiles & vinyl floor board throughout
- Sundrenched family room overlooking covered outdoor entertainment area & sparkling inground swimming pool
- 2 x Reverse Cycle air conditioners
- Single lock up garage & carport to accommodate upto 4 vehicles
- Level front & rear yards with established gardens