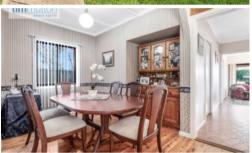

Highlights of the home include:

- Three light filled bedrooms, with mirrored built-in-robes
- Expansive kitchen with walk in pantry, dishwasher, electric cooking appliances & a abundance of cupboard & benchtop space
- Stylish bathroom plus a 2nd toilet
- Gas hot water & cooking appliances can be converted to natural gas
- Separate lounge & dining room, plus study room
- Combination of polish timber, tiles & vinyl floor board throughout
- Sundrenched family room overlooking covered outdoor entertainment area & sparkling inground swimming pool
- 2 x Reverse Cycle air conditioners
- Single lock up garage & carport to accommodate upto 4 vehicles
- Level front & rear yards with established gardens