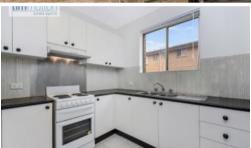

## NEWLY RENOVATED APARTMENT

Newly renovated 2 bedroom apartment within walking distance of all Liverpool CBD has to offer.

Features include;

2 spacious bedrooms

Newly renovated kitchen and bathroom

Open plan lounge and dining

Lock up garage

Freshly painted

New blinds

Private undercover balcony

Situated just a short stroll to Liverpool Train Station, Liverpool Hospital, Westfields, and local schools.

The above information provided has been furnished to us by the vendor/s. We have not verified whether or not that information is accurate and do not have any belief in one way or the other in its accuracy. We do not accept any responsibility to any person for its accuracy and do no more than pass it on. All interested parties should make and rely upon their own inquiries in order to determine whether or not this information is in fact accurate.