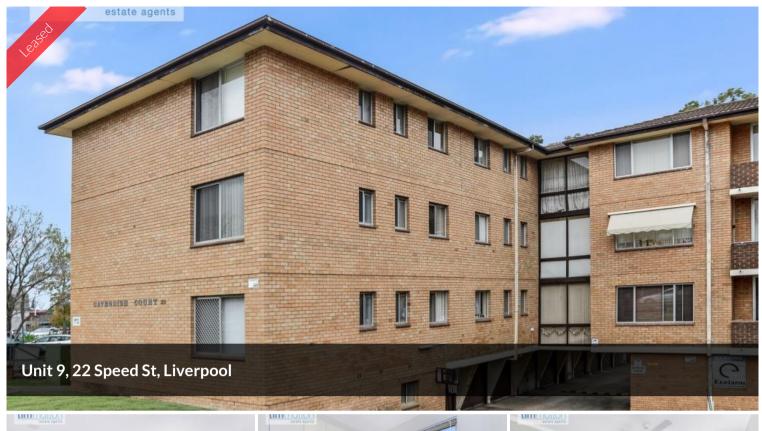

## NEWLY RENOVATED APARTMENT

Newly renovated 2 bedroom apartment within walking distance of all Liverpool CBD has to offer.

Features include;

2 spacious bedrooms

Newly renovated kitchen and bathroom

Open plan lounge and dining

Lock up garage

Freshly painted

New blinds

Private undercover balcony

Situated just a short stroll to Liverpool Train Station, Liverpool Hospital, Westfields, and local schools.

The above information provided has been furnished to us by the vendor/s. We have not verified whether or not that information is accurate and do not have any belief in one way or the other in its accuracy. We do not accept any responsibility to any person for its accuracy and do no more than pass it on. All interested parties should make and rely upon their own inquiries in order to determine whether or not this information is in fact accurate.