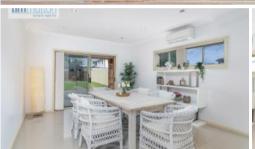

The stand out features of the home include:

- \* 4 bedrooms each with mirrored built-in wardrobes
- \* Ensuite & walk-in-robe to main bedroom
- \* Modern kitchen with brand new electric cooking appliances
- \* Freshly painted throughout & new carpet to upstairs
- \* Formal lounge with dining area
- \* Tile floors throughout the lower level
- \* Sun drenched family room which leads to outdoor alfresco entertainment area
- \* Family friendly low maintenance backyard
- \* Reverse Cycle Air Conditioning
- \* Lock up garage with internal access & auto door
- \* Situated on approximately 322sqm of land