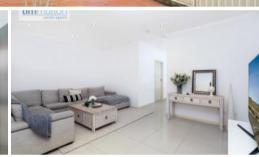

The stand out features of the home include:

- \* 4 bedrooms each with mirrored built-in wardrobes
- \* Ensuite & walk-in-robe to main bedroom
- \* Modern kitchen with brand new electric cooking appliances
- \* Freshly painted throughout & new carpet to upstairs
- \* Formal lounge with dining area
- \* Tile floors throughout the lower level
- \* Sun drenched family room which leads to outdoor alfresco entertainment area
- \* Family friendly low maintenance backyard
- \* Reverse Cycle Air Conditioning
- \* Lock up garage with internal access & auto door
- \* Situated on approximately 322sqm of land