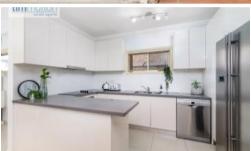

The stand out features of the home include:

- \* 4 bedrooms each with mirrored built-in wardrobes
- \* Ensuite & walk-in-robe to main bedroom
- \* Modern kitchen with brand new electric cooking appliances
- \* Freshly painted throughout & new carpet to upstairs
- \* Formal lounge with dining area
- \* Tile floors throughout the lower level
- \* Sun drenched family room which leads to outdoor alfresco entertainment area
- \* Family friendly low maintenance backyard
- \* Reverse Cycle Air Conditioning
- \* Lock up garage with internal access & auto door
- \* Situated on approximately 322sqm of land