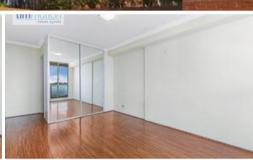

- Roomy kitchen with stainless steel oven, Rangehood & gas stove.
- Floating timber floors
- Built in robes to both bedrooms.
- Large bathroom & ensuite to main. (2 x toilets)
- Air conditioning
- Spacious balcony with uninterrupted northerly views.
- Secure undercover parking
- Access to swimming Pool and Tennis court.
- Walking distance to local schools.
- \*\* Please note Applications are available upon inspection of the property\*\*