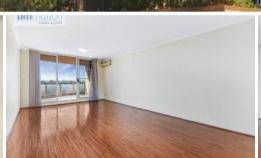

- Roomy kitchen with stainless steel oven, Rangehood & gas stove.
- Floating timber floors
- Built in robes to both bedrooms.
- Large bathroom & ensuite to main. (2 x toilets)
- Air conditioning
- Spacious balcony with uninterrupted northerly views.
- Secure undercover parking
- Access to swimming Pool and Tennis court.
- Walking distance to local schools.
- \*\* Please note Applications are available upon inspection of the property\*\*