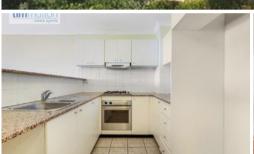

- Roomy kitchen with stainless steel oven, Rangehood & gas stove.
- Floating timber floors
- Built in robes to both bedrooms.
- Large bathroom & ensuite to main. (2 x toilets)
- Air conditioning
- Spacious balcony with uninterrupted northerly views.
- Secure undercover parking
- Access to swimming Pool and Tennis court.
- Walking distance to local schools.
- \*\* Please note Applications are available upon inspection of the property\*\*