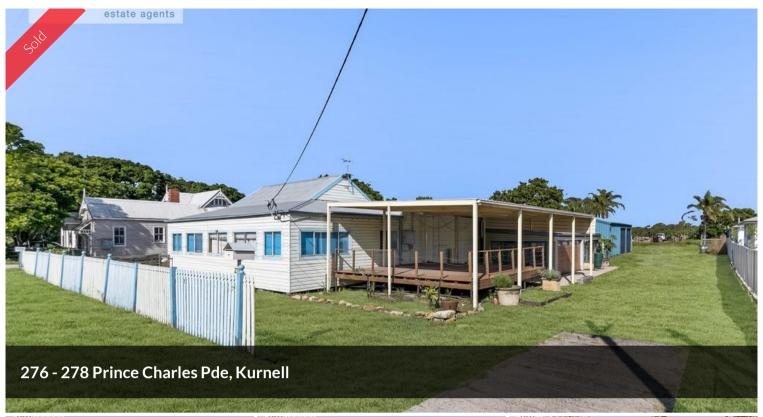

## BEACH FRONT RESIDENCE

Amazing development opportunity (STCA) a total area of 3326sqm on two separate titles, with a 24 metre frontage. Positioned with a north facing aspect and directly opposite beautiful sandy Silver beach with views of the city skyline, this truly is a rare opportunity.

Currently on the block is a single level 6 bedroom home perfect for a large family with 2 kitchens & 2 separate family rooms.

Other great attributes of the property include:

- $-11m \times 5m$  Shed
- 4 x 4000L Water Tanks
- 400m to Kurnell Boat ramp
- Short walk to local Cafes