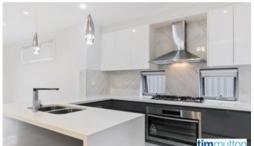

- 4 bedrooms all with built in robes, main bedroom with walk in robe and ensuite
- Beautifully appointed main bathroom with a luxurious seperate bath
- Entertainers kitchen with gas cooktop
- Open plan living leading out to undercover entertainers area and spacious courtyard
- Large lock up storage room at rear of yard
- Single lock up garage
- Ducted Air Conditioning throughout