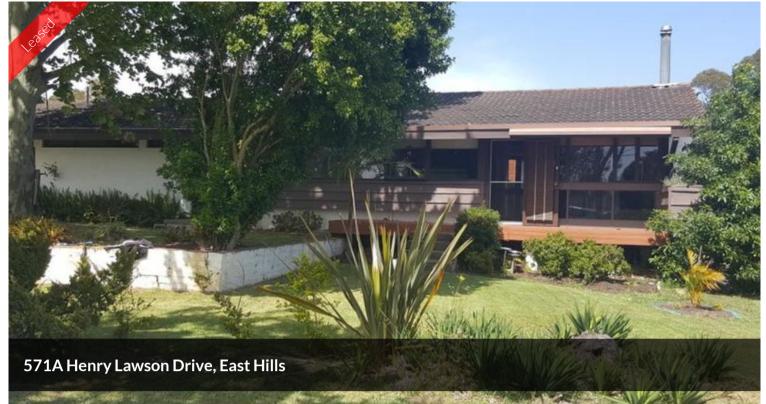

## THE BEST VIEW IN EAST HILLS

Positioned opposite Kelso Park & Kelso Beach on the shores of the Georges River is this neat and Tidy 3 bedroom family home.

The Home's features include:

- Polished timber floors throughout
- Separate lounge & dining area
- Neat bathroom with separate toilet
- Oversized Lock Up Garage
- Sun drenched Kitchen & living Areas

The home is only a short walk to east hills train station, local clubs, shops and schools. Inspections as advertised or by appointment.

\*\* Please note - Applications are available upon inspection of the property\*\*