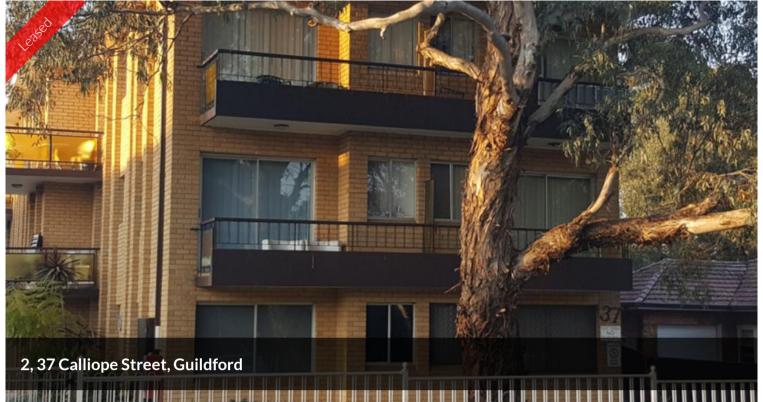

## 2 BEDROOM APARTMENT PLUS STUDY

This immaculate apartment presents "Better Then New".

Featuring 2 bedrooms PLUS a 3rd room to make bedroom 3, your study or a storage room.

The owners have just finished a full renovation and improvements include:

- New Kitchen and Bathroom.
- New Carpet and Tiled flooring.
- Freshly painted through out.
- New blinds and curtains.
- New light fittings and the apartment also has an internal laundry.

The apartment is located on the ground floor and has an undercover parking space. Conveniently located a few minute walk to Guildford train station, buses, local shops and schools. Call to inspect today.