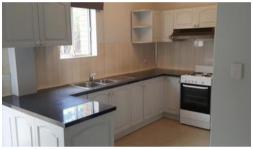

- New Kitchen and Bathroom.
- New Carpet and Tiled flooring.
- Freshly painted through out.
- New blinds and curtains.
- New light fittings and the apartment also has an internal laundry.

The apartment is located on the ground floor and has an undercover parking space. Conveniently located a few minute walk to Guildford train station, buses, local shops and schools. Call to inspect today.