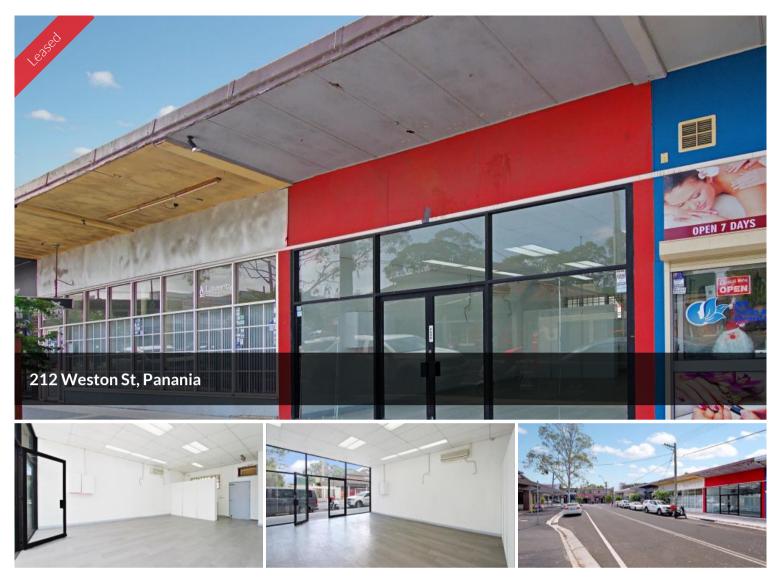

## PRIME LOCATION WITH HIGH FOOT TRAFFIC

Prime location with excellent street front exposure opposite the very busy Panania Post Office

- Approximately 50m2
- Ground Floor Shop or Office Space
- Previously a Barber Shop, great for many different uses
- Own Private toilet & Kitchenette
- Brand new Air Conditioner
- Surrounded by ample parking for customers
- Vacant & ready to Occupy
- Inspection Via appointment

PriceDEPOSIT RECEIVEDPropertyTypeCommercialPropertyID127Office Area50 m2