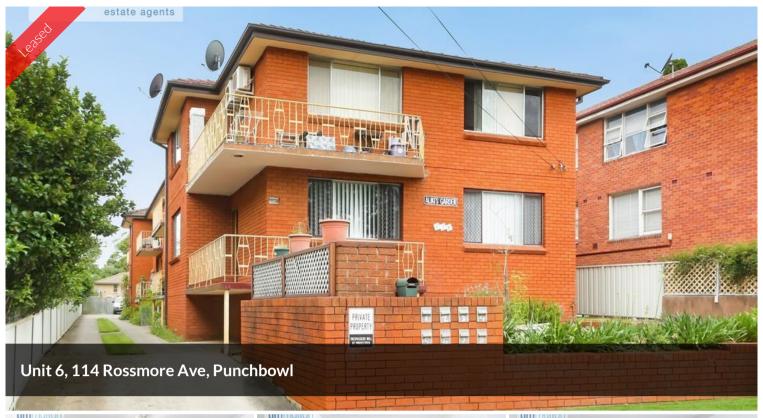

## SUN DRENCHED FURNISHED APARTMENT

Located in a elevated ground floor position of a well maintained secure complex of just 8 units, is this sun drenched apartment.

The features of the property include:

The apartment is located within a short walk to Punchbowl train Station, local schools, shops & public reserves.

The above information provided has been furnished to us by the vendor/s. We have not verified whether or not that information is accurate and do not have any belief in one way or the other in its accuracy. We do not accept any responsibility to any person for its accuracy and do no more than pass it on. All interested parties should make and rely upon their own inquiries in order to determine whether or not this information is in fact accurate.