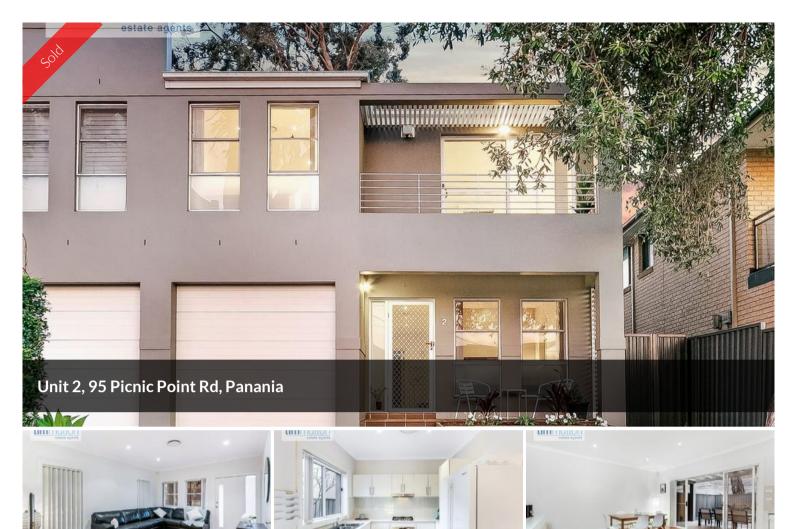

Creating an immediate impression of comfort and convenience this architecturally designed sun drenched duplex is ideal for the ever growing family. With street facing positioning the home features quality inclusions, abundance of indoor & outdoor living space and privacy for the whole family.

Highlight features of the home include:

- 4 bedrooms with Built in robes-
- Main bedroom featuring ensuite & private balcony access
- Functional layout with separate family room & loungeroom
- Chefs kitchen with stainless steel appliances and gas cooking
- Caesar stone benchtops and plenty of cupboard space
- Ducted air conditioning & down lights throughout
- Stylish bathroom with floor to ceiling wall tiles
- Polished timber throughout the lower level
- Entertainers yard with plenty of room for the kids to play