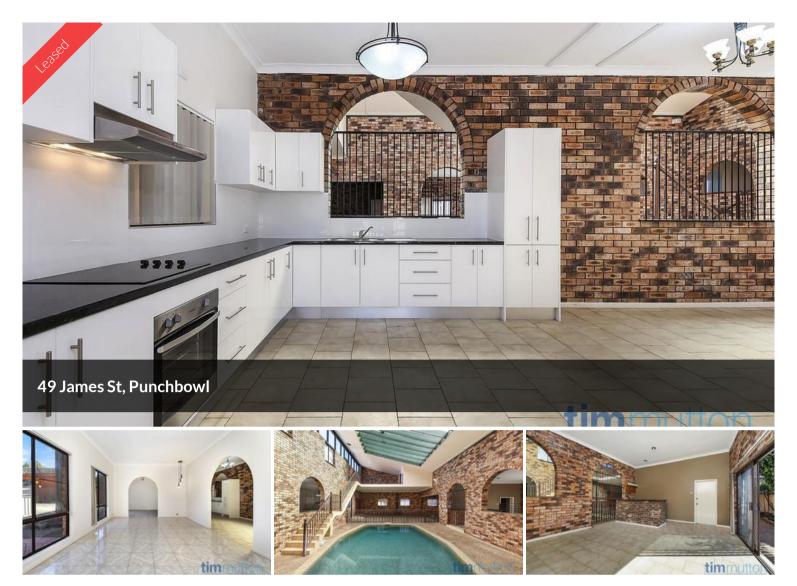

## UNIQUE FAMILY HOME

Boasting enough space for the largest of families, this truly one of a kind home being offered in Punchbowl will certainly meet all your needs.

Features of this property include:-

- 4 large bedrooms, main with access to 2 way bathroom and walk in robe
- Recently renovated kitchen with stainless steel appliances
- Open plan living throughout
- Formal lounge & dining room
- Rumpus room with built in bar area
- Separate loft retreat over looking indoor salt water swimming pool
- Spacious outdoor balcony area, private & great for entertaining
- Ample off street parking