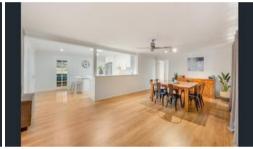

- Spacious open plan kitchen with stainless appliances & island bench top
- Built in robes to all 4 bedrooms
- Large family room overlooking covered out door entertainment deck
- Formal lounge & separate meals area
- Polished timber floors & ducted Air Conditioning
- 2nd toilet in laudnry
- Block out shutters to all rooms
- Single lock up garage