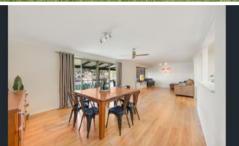

- Spacious open plan kitchen with stainless appliances & island bench top
- Built in robes to all 4 bedrooms
- Large family room overlooking covered out door entertainment deck
- Formal lounge & separate meals area
- Polished timber floors & ducted Air Conditioning
- 2nd toilet in laudnry
- Block out shutters to all rooms
- Single lock up garage