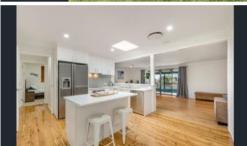

- Spacious open plan kitchen with stainless appliances & island bench top
- Built in robes to all 4 bedrooms
- Large family room overlooking covered out door entertainment deck
- Formal lounge & separate meals area
- Polished timber floors & ducted Air Conditioning
- 2nd toilet in laudnry
- Block out shutters to all rooms
- Single lock up garage