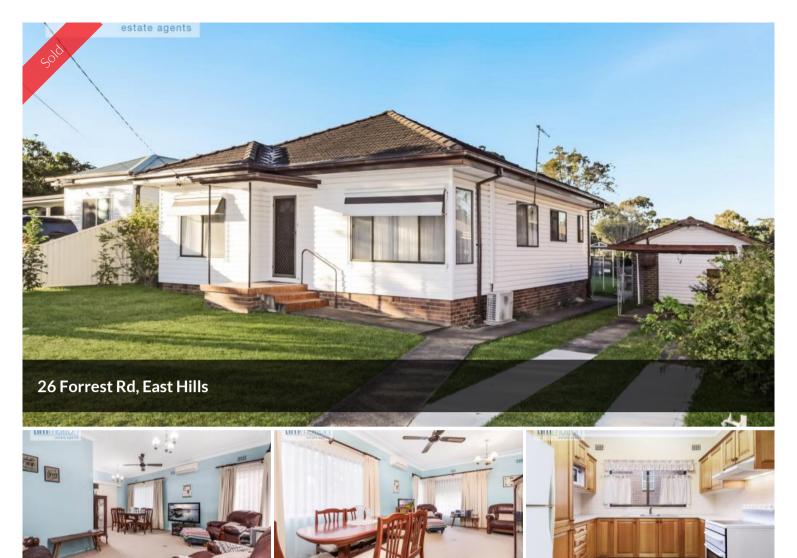

## SOLD BY TIM - 0417 015 800

A superb opportunity on offer awaiting an astute buyer looking to renovate or rebuild, this traditional home presents exciting future potential (STCA).

Set on a sprawling 719sqm parcel of land, the original 2 bedroom cladded home offers generous sized bedrooms, natural light filled lounge and dining room with reverse cycle air conditioning, modern timber kitchen with electric cooking appliances flowing onto meals/family room.

## Other great Attributes include:

- Potential to invest, renovate or duplex development (STCA)
- An impressive total of 719.8m2 of land 15.24m x 47.23m
- Detached granny flat
- Carport & ample off street parking
- Short drive to access all of Sydney via M5 Motorway