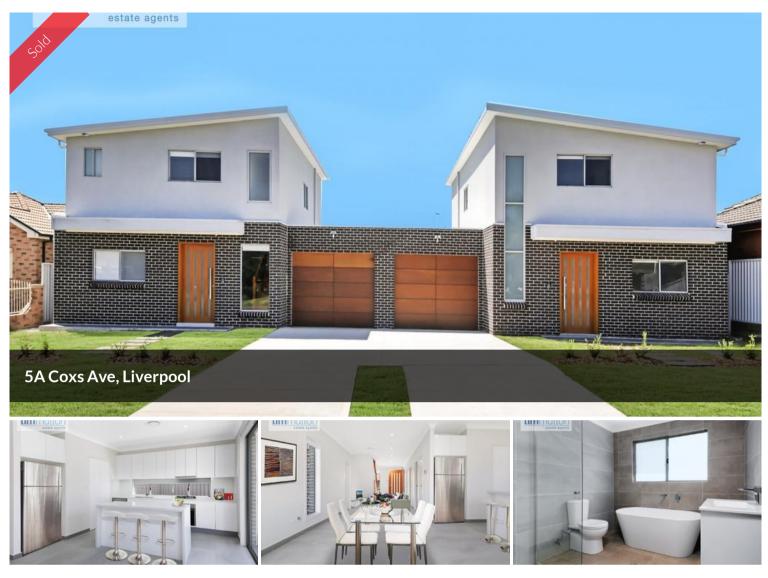

## BRAND NEW LUXURY IN LIVERPOOL

Situated in an ultra-convenient position only minutes from Liverpool CBD, are these two new sleek duplexs offering a desirable low-maintenance lifestyle, these spacious homes present the perfect opportunity for the growing family & astute investor.

Features of these properties we love include:

- Open flowing floor plan featuring an abundance of natural light
- Ultra modern kitchen featuring stone bench tops and ample cupboard space
- Quality Gas stainless cooking aplliance plus diswasher
- Modern main bathroom with quality finishes and freestanding bath
- Large master bedroom with ensuite & walk in robe
- Built in to all other rooms
- Large lockup garage with internal access
- Ducted air-conditioning throughout and low-maintenance rear yard
- Timber flooring to upstairs level while downstairs level features luxury porcelain tiles
- Intercom security & alarm system
- Complete privacy with garage being the only common wall