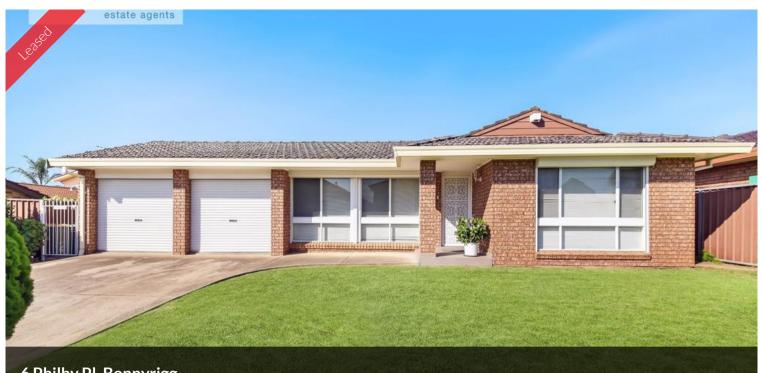

## 6 Philby PI, Bonnyrigg

## IMMACULATE FAMILY HOME

This modern home has been tailored for family living with light filled interiors and low maintenance outdoor entertaining. It is conveniently placed easy walking distance to local shops, parklands & bus transport including Liverpool to Parramatta T-way.

Other great features of this family home include;

- 3 Spacious bedrooms, all with built in robes
- Lounge and dining room
- Immaculate kitchen with Timber Benchtops & electric cooking appliances flowing on to family room.
- Quality timber flooring throughout & carpet to bedrooms
- Reverse cycle air conditioning
- 3-Way Bathroom plus second toilet & Shower
- Covered outdoor entertaining
- Double lock-up garage plus additional storage shed.