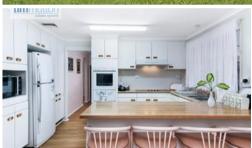

Other great features of this family home include;

- 3 Spacious bedrooms, all with built in robes
- Lounge and dining room
- Immaculate kitchen with Timber Benchtops & electric cooking appliances flowing on to family room.
- Quality timber flooring throughout & carpet to bedrooms
- Reverse cycle air conditioning
- 3-Way Bathroom plus second toilet & Shower
- Covered outdoor entertaining
- Double lock-up garage plus additional storage shed.